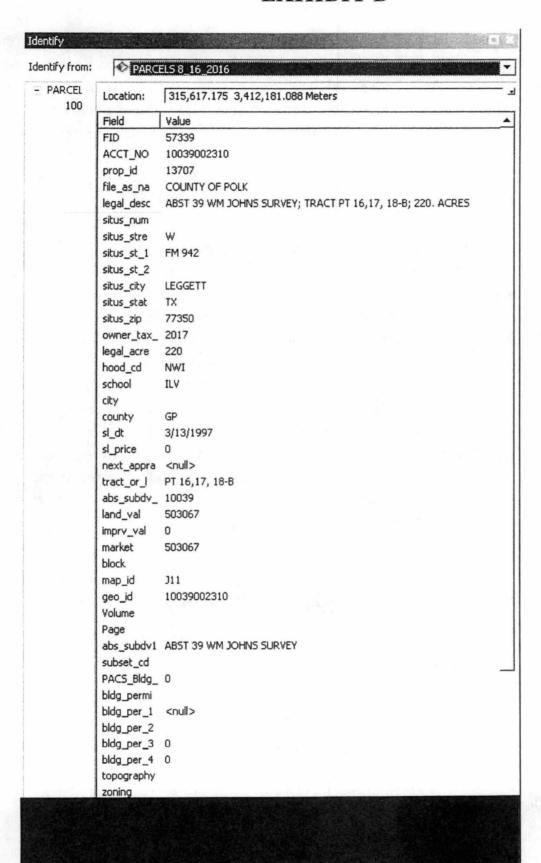

#### II. Statement of Services to be Performed:

The Grantor is the owner of certain real property (hereinafter "the Property") located on FM 942 in Leggett, Polk County, Texas, and more particularly described in the map and plat description, which are attached hereto as Exhibits A and B, respectively, and incorporated by reference as if fully recited herein.